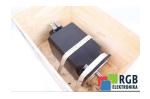

## Repair 8MSA7L.E1-M4 B&R AUTOMATION

We will repair every B&R AUTOMATION device. If you cannot find the device that interests you, please contact us. We collect the devices free of charge via a courier or in person, thanks to which we are able to carry out the repair within several hours. We will diagnose your equipment for free, and if you do not decide on our service, you will not incur any costs. We offer 24 months warranty for all completed repairs. We are available 24/7, also at weekends and on holidays. Call us 24/7: +48 71 750 09 77 and receive immediate help.

## **SPECIFICATIONS**

| MANUFACTURER | B&R AUTOMATION   |
|--------------|------------------|
| MODEL        | 8MSA7L.E1-M4     |
| CATEGORY     | AC and DC motors |
| WEIGHT       | 65.0 ka          |